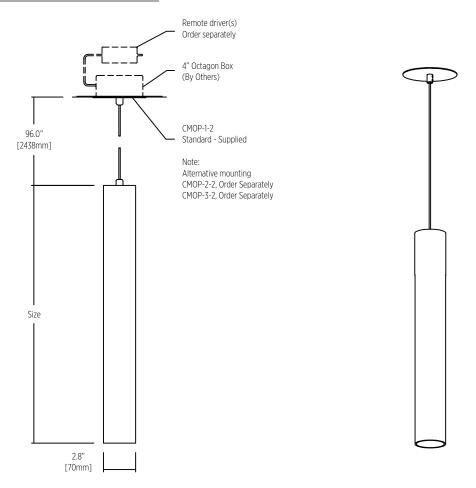

#### MOP-1-2 Standard - Supplied

Mounting Option Power 1-2 Octagon Box (By Others) Installed in drywall, wood or concrete ceiling