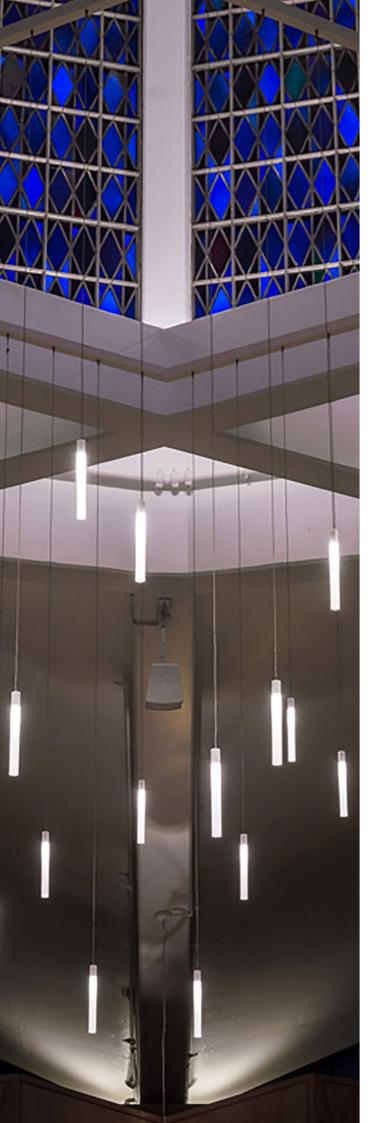

### PENDANT

Stick AT appears like a flying candle. When used individually, in groupings with a custom canopy or attached to Arc fixture, Stick AT provides functional illumination in the space. Satin Clear Acrylic visible elements.