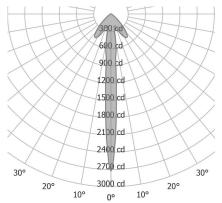

Downlight LED module,
constant current 18 Volt
500 mA - 8.4 W, 700 mA - 12.6 W

90+ CRI standard

AT fixture and canopy are painted white standard, other colors optional on canopy

96" standard power cable length