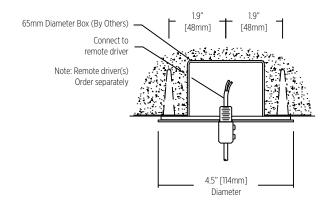

#### **ALTERNATIVE MOUNTING OPTION**

CMOP-2-2 Order Separately

Mounting Option Power 2-2 65mm Diameter Box (By Others) Installed in drywall, wood or concrete ceiling