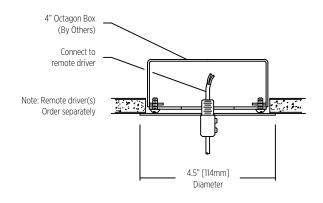

#### MOP-1-2 Standard - Supplied

Mounting Option Power 1-2 Octagon Box (By Others) Installed in drywall, wood or concrete ceiling