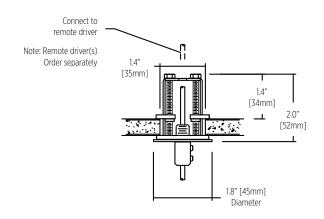

#### **INSTALLATION TYPE**

### Straight power cable with remote driver

#### MOP-1-2 Standard - Supplied

Mounting Option Power 1-2 Octagon Box (By Others) Installed in drywall, wood or concrete ceiling