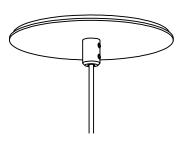

# Stick AT

**PENDANT** 

Stick AT

### PENDANT

Stick AT appears like a flying candle. When used individually, in groupings with a custom canopy or attached to Arc fixture, Stick AT provides functional illumination in the space. Satin Clear Acrylic visible elements.