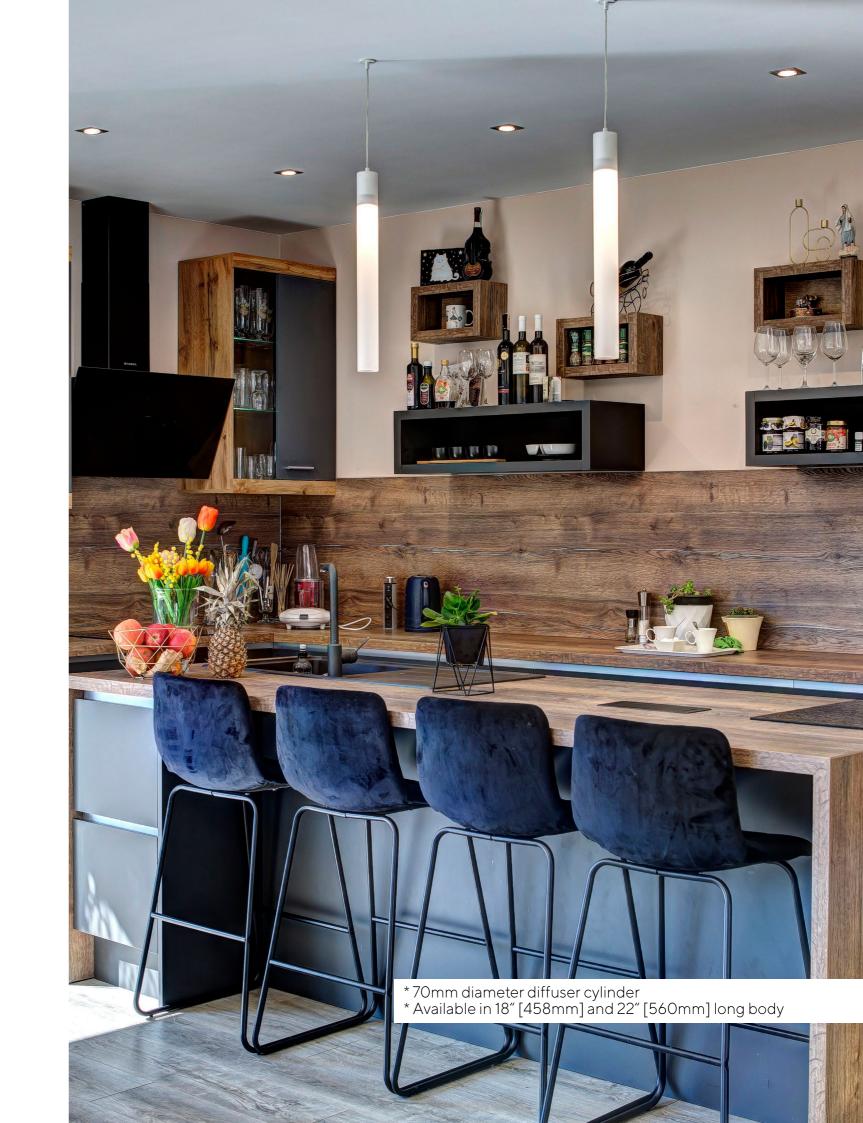

### PENDANT

Stick AT appears like a flying candle. When used individually, in groupings with a custom canopy or attached to Arc fixture, Stick AT provides functional illumination in the space. Satin Clear Acrylic visible elements.

18 18" [458mm] 22 22" [560mm] Custom